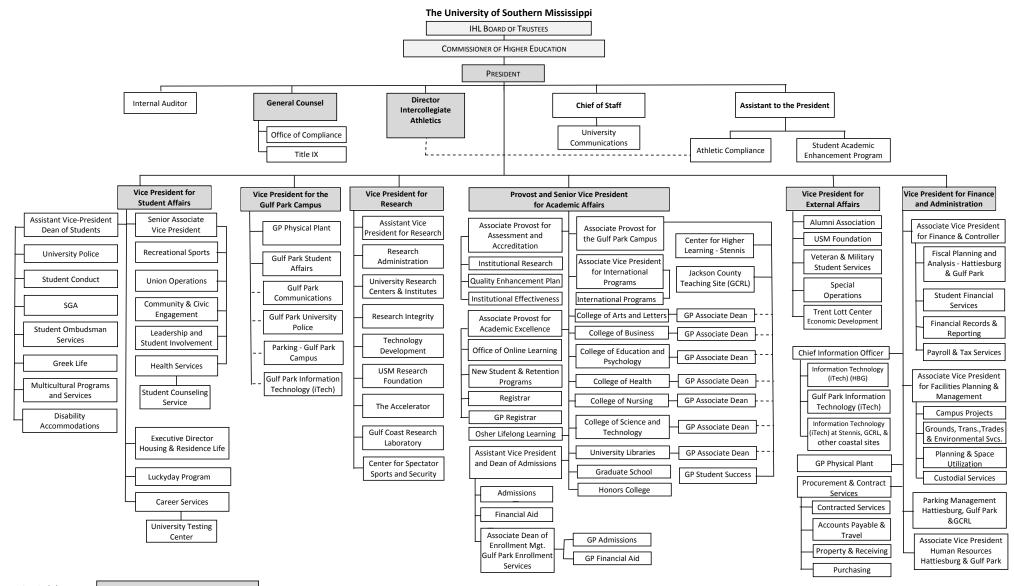

|                                      |                                            |                        |
| WIRELESS COMM. DEVS.    |                                  |                                                    |                                      |                                            |                        |
| SUBSIDIES, LOANS, ETC   |                                  |                                                    |                                      |                                            |                        |
| TOTALS                  | (150,190)                        |                                                    |                                      |                                            | (150,190)              |



Updated 8/5/2016: IR Shaded boxes indicate Executive Cabinet.

#### BOARD OF TRUSTEES OF STATE INSTITUTIONS OF HIGHER LEARNING STATE OF MISSISSIPPI

Schedule A

#### Salaries and Wages

Agency: University of Southern Mississippi Gulf Park Campus (253-01)

1600 - Skilled Crafts 1700 - Services/Maintenance

1800 - Students

TOTAL

1200 - Faculty

|                                                   | Actual Expenses |           | Estimated | Expenses  | Required for |           |
|---------------------------------------------------|-----------------|-----------|-----------|-----------|--------------|-----------|
|                                                   | FY Ending       |           | FY Ei     | nding     | FY Ending    |           |
|