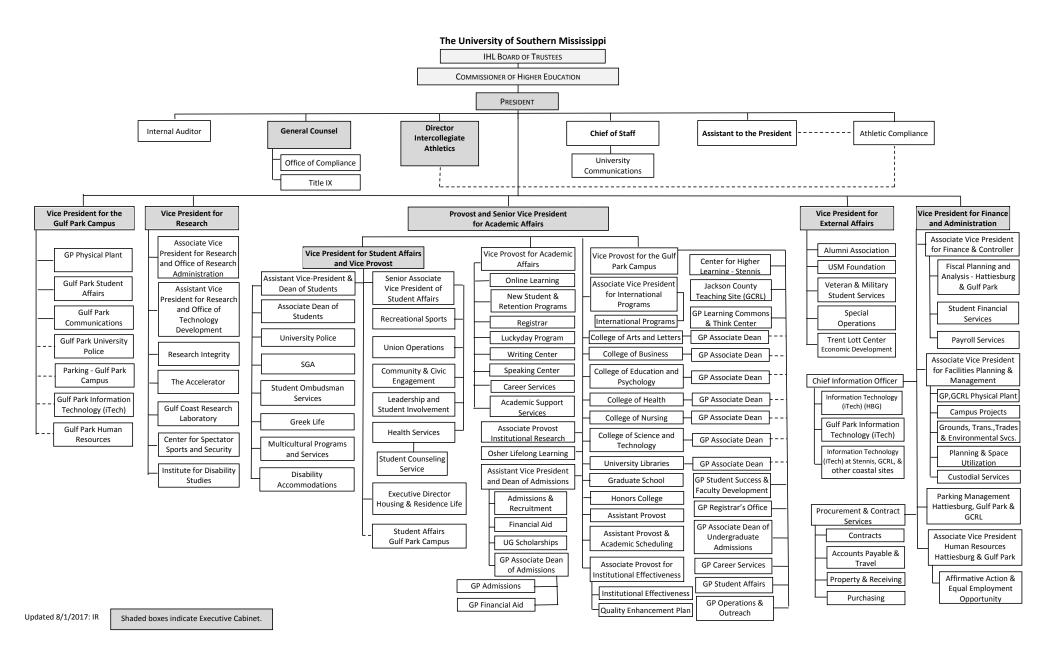

# 268-00

| AGENCY ADDR                                                                                              | ESS                             |                                    |                               | CHIEF EXECUTIVE OFFICER |                 |  |
|----------------------------------------------------------------------------------------------------------|---------------------------------|------------------------------------|-------------------------------|-------------------------|-----------------|--|
|                                                                                                          | Actual Expenses<br>June 30,2018 | Estimated Expenses<br>June 30,2019 | Requested For<br>June 30,2020 | Requested Over/(Ur      | nder) Estimated |  |
| I. A. PERSONAL SERVICES                                                                                  | Julie 30,2018                   | June 30,2019                       | June 30,2020                  | AMOUNT                  | PERCENT         |  |
| 1. Salaries, Wages & Fringe Benefits (Base)                                                              | 118,950,489                     | 124,942,443                        | 129,223,196                   |                         |                 |  |
| a. Additional Compensation                                                                               |                                 |                                    |                               |                         |                 |  |
| b. Proposed Vacancy Rate (Dollar Amount)                                                                 |                                 |                                    | 2,548,753                     |                         |                 |  |
| c. Per Diem                                                                                              |                                 |                                    |                               |                         |                 |  |
| Total Salaries, Wages & Fringe Benefits                                                                  | 118,950,489                     | 124,942,443                        | 126,674,443                   | 1,732,000               | 1.39%           |  |
| 2. Travel<br>a. Travel & Subsistence (In-State)                                                          | 224,707                         | 300.450                            | 300,450                       |                         |                 |  |
| b. Travel & Subsistence (In-State)                                                                       | 611,219                         | 817,244                            | 817.244                       |                         |                 |  |
| c. Travel & Subsistence (Out-Of-State)                                                                   | 149                             | 199                                | 199                           |                         |                 |  |
| Total Travel                                                                                             | 836,075                         | 1,117,893                          | 1,117,893                     |                         |                 |  |
| B. CONTRACTUAL SERVICE S (Schedule B)                                                                    |                                 |                                    |                               |                         |                 |  |
| a. Tuition, Rewards & Awards                                                                             | 19,848,516                      | 20,040,592                         | 20,040,592                    |                         |                 |  |
| b. Communications, Transportation & Utilities                                                            | 4,610,943                       | 4,610,943                          | 4,610,943                     |                         |                 |  |
| c. Public Information<br>d. Rents                                                                        | 568,705<br>955,081              | 568,705<br>955,081                 | 568,705<br>955,081            |                         |                 |  |
| e. Repairs & Service                                                                                     | 1,414,401                       | 1,414,401                          | 1,414,401                     |                         |                 |  |
| f. Fees, Professional & Other Services                                                                   | 2,311,995                       | 2,311,995                          | 2,311,995                     |                         |                 |  |
| g. Other Contractual Services                                                                            | 5,442,145                       | 6,854,311                          | 8,254,311                     | 1,400,000               | 20.43%          |  |
| h. Data Processing                                                                                       | 2,090,502                       | 2,090,502                          | 2,090,502                     |                         |                 |  |
| i. Other                                                                                                 |                                 |                                    |                               |                         |                 |  |
| Total Contractual Services                                                                               | 37,242,288                      | 38,846,530                         | 40,246,530                    | 1,400,000               | 3.60%           |  |
| C. COMMODITIES (Schedule C)                                                                              |                                 |                                    |                               |                         |                 |  |
| a. Maintenance & Construction Materials & Supplies                                                       | 329,653                         | 329,653                            | 329,653                       |                         |                 |  |
| b. Printing & Office Supplies & Materials<br>c. Equipment, Repair Parts, Supplies & Accessories          | 608,323<br>581,434              | 608,323<br>581,434                 | 608,323<br>581,434            |                         |                 |  |
| d. Professional & Scientific Supplies & Materials                                                        | 46,306                          | 46,306                             | 46,306                        |                         |                 |  |
| e. Other Supplies & Materials                                                                            | 1,763,919                       | 2,161,137                          | 2,261,137                     | 100,000                 | 4.63%           |  |
| Total Commodities                                                                                        | 3,329,635                       | 3,726,853                          | 3,826,853                     | 100,000                 | 2.68%           |  |
| D. CAPITAL OUTLAY                                                                                        |                                 |                                    |                               |                         |                 |  |
| 1. Total Other Than Equipment (Schedule D-1)                                                             | 87,479                          | 151,669                            | 151,669                       |                         |                 |  |
| 2. Equipment (Schedule D-2)<br>b. Road Machinery, Farm & Other Working Equipment                         | 14,896                          | 14,896                             | 14,896                        |                         |                 |  |
| c. Office Machines, Furniture, Fixtures & Equipment                                                      | ,., .                           | ,                                  | ,                             |                         |                 |  |
| d. IS Equipment (Data Processing & Telecommunications)                                                   | 93,843                          | 93,843                             | 93,843                        |                         |                 |  |
| e. Equipment - Lease Purchase                                                                            | 433,494                         |                                    |                               |                         |                 |  |
| f. Other Equipment                                                                                       | 10,961                          | 669,088                            | 869,088                       | 200,000                 | 29.89%          |  |
| Total Equipment (Schedule D-2)                                                                           | 553,194                         | 777,827                            | 977,827                       | 200,000                 | 25.71%          |  |
| 3. Vehicles (Schedule D-3)                                                                               |                                 |                                    |                               |                         |                 |  |
| 4. Wireless Comm. Devices (Schedule D-4)                                                                 | 7 500 050                       | 4 9/0 925                          | 4.9(0.925                     |                         |                 |  |
| E. SUBSIDIES, LOANS & GRANTS (Schedule E)                                                                | 7,509,059                       | 4,869,825                          | 4,869,825                     | 2 422 000               | 1.070           |  |
| FOTAL EXPENDITURES<br>II. BUDGET TO BE FUNDED AS FOLLOWS:                                                | 168,508,219                     | 174,433,040                        | 177,865,040                   | 3,432,000               | 1.97%           |  |
| Cash Balance-Unencumbered                                                                                |                                 |                                    |                               |                         |                 |  |
| General Fund Appropriation (Enter General Fund Lapse Below)                                              | 57,262,995                      | 57,278,938                         | 59,010,938                    | 1,732,000               | 3.02%           |  |
| State Support Special Funds                                                                              | 10,171,645                      | 11,104,051                         | 12,804,051                    | 1,700,000               | 15.31%          |  |
| Federal Funds Other Special Funds (Specify)                                                              |                                 |                                    |                               |                         |                 |  |
| Tuition                                                                                                  | 95,734,791                      | 99,259,951                         | 99,259,951                    |                         |                 |  |
| Other                                                                                                    | 5,338,788                       | 6,790,100                          | 6,790,100                     |                         |                 |  |
|                                                                                                          |                                 |                                    |                               |                         |                 |  |
| Loop Estimated Cook Avoil-ble New Direct D. 1                                                            |                                 |                                    |                               |                         |                 |  |
| Less: Estimated Cash Available Next Fiscal Period TOTAL FUNDS (equals Total Expenditures above)          | 168,508,219                     | 174,433,040                        | 177,865,040                   | 3,432,000               | 1.97%           |  |
| GENERAL FUND LAPSE                                                                                       | 100,500,217                     | 174,455,040                        | 177,005,040                   | 3,432,000               | 1.577           |  |
| III: PERSONNEL DATA           Number of Positions Authorized in Appropriation Bill         a.) Perm Full | 1,871                           | 1,852                              | 1,852                         |                         |                 |  |
| b.) Perm Part<br>c.) T-L Full                                                                            |                                 |                                    |                               |                         |                 |  |
| d.) T-L Part                                                                                             |                                 |                                    |                               |                         |                 |  |
| Average Annual Vacancy Rate (Percentage)     a.) Perm Full                                               |                                 |                                    |                               |                         |                 |  |
| b.) Perm Part                                                                                            |                                 |                                    |                               |                         |                 |  |
| c.) T-L Full                                                                                             |                                 |                                    |                               |                         |                 |  |
|                                                                                                          |                                 |                                    |                               |                         |                 |  |
| d.) T-L Part Approved by: Dr. Rodney D. Bennett                                                          |                                 | ubmitted by: Lynn                  | Smith                         |                         | 8 11:43 AM      |  |