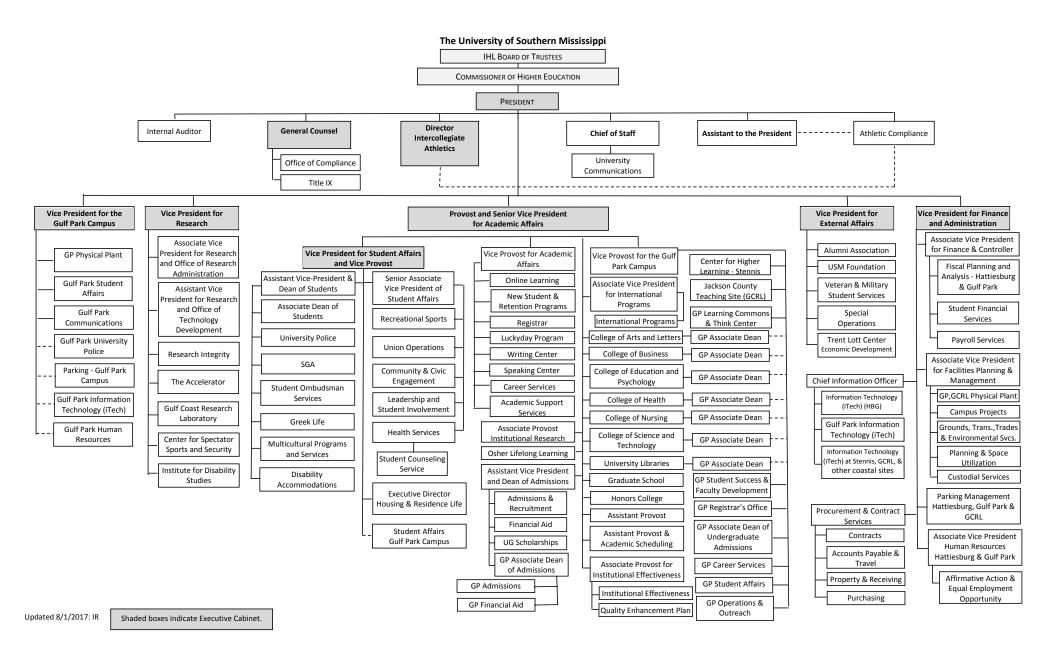

|                                      |                                            |                        |
| WIRELESS COMM. DEVS.    |                                  |                                                    |                                      |                                            |                        |
| SUBSIDIES, LOANS, ETC   |                                  |                                                    |                                      |                                            |                        |
| TOTALS                  | (238,565)                        |                                                    |                                      |                                            | (238,565)              |



#### BOARD OF TRUSTEES OF STATE INSTITUTIONS OF HIGHER LEARNING STATE OF MISSISSIPPI

#### Schedule A Salaries and Wages

Agency: USM - Gulf Coast Research Laboratory - 443-00

|                                                                    | Actual E      | xpenses        | Estimated   | Expenses       | Requi         | red for          |
|--------------------------------------------------------------------|---------------|----------------|-------------|----------------|---------------|------------------|
|                                                                    | FY Er         | nding          | FY E        | nding          | FY E          | nding            |
|                                                                    | June 30, 2019 |                | June 30