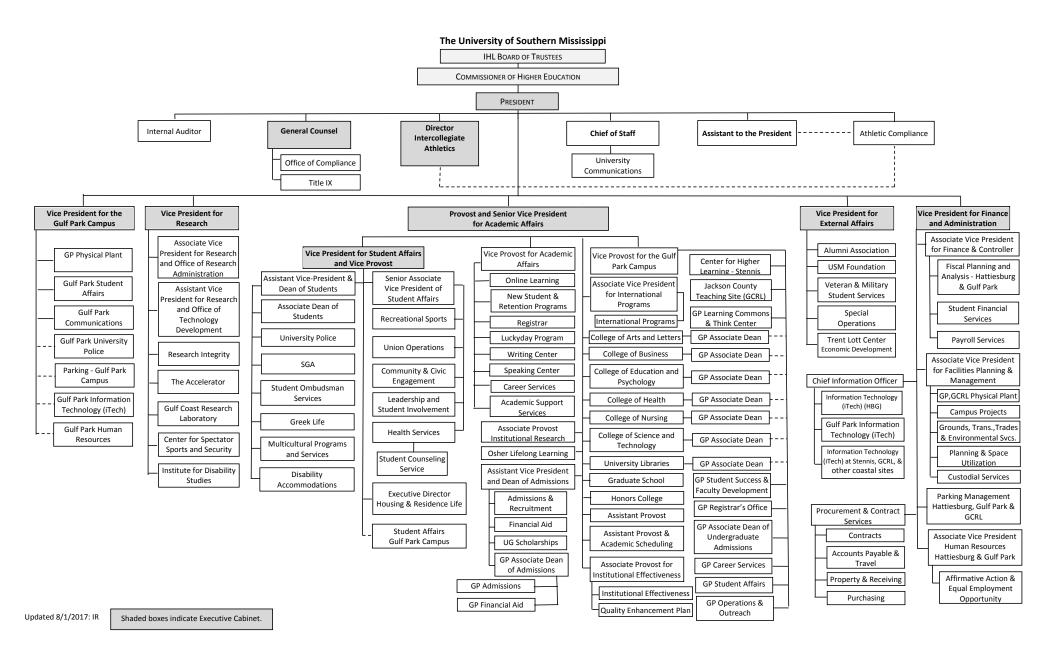

|                                      |                                            |                        |
| WIRELESS COMM. DEVS.    |                                  |                                                    |                                      |                                            |                        |
| SUBSIDIES, LOANS, ETC   |                                  |                                                    |                                      |                                            |                        |
| TOTALS                  | (17,973)                         |                                                    |                                      |                                            | (17,973)               |



## BOARD OF TRUSTEES OF STATE INSTITUTIONS OF HIGHER LEARNING STATE OF MISSISSIPPI

## Schedule A

Salaries and Wages Agency: Unversity of Southern Mississippi - Mississippi Polymer Institute (271-00)

|                                       | Actual Exp  | penses   | Estimated E | Expenses | Require | ed for        |
|---------------------------------------|-------------|----------|-------------|----------|---------|---------------|
|                                       | FY End      | ding     | FY En       | ding     | FY En   | ding          |
|                                       | 30-Jun-20   |          | 30-Jur      | n-21     | 30-Jui  | า-22          |
|                                       | FTE         | Dollars  | FTE         | Dollars  | FTE     | Dollars       |
| CURR