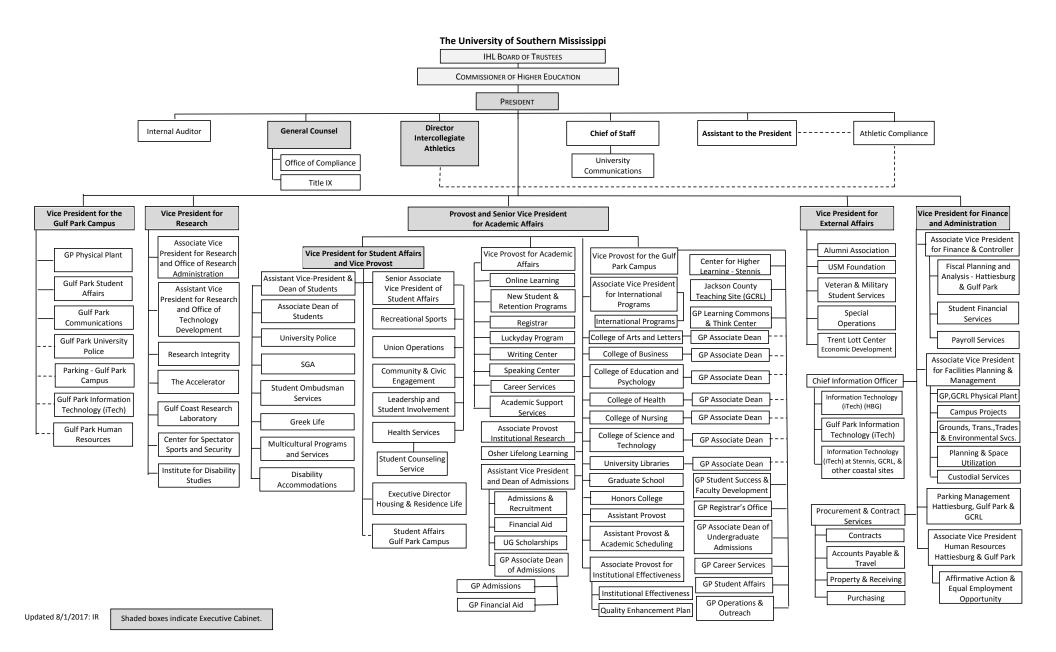

|                                      |                                            |                        |
| WIRELESS COMM. DEVS.    |                                  |                                                    |                                      |                                            |                        |
| SUBSIDIES, LOANS, ETC   |                                  |                                                    |                                      |                                            |                        |
| TOTALS                  | (10,277)                         |                                                    |                                      |                                            | (10,277)               |



#### BOARD OF TRUSTEES OF STATE INSTITUTIONS OF HIGHER LEARNING STATE OF MISSISSIPPI

#### Schedule A Salaries and Wages

Agency: Unversity of Southern Mississippi - Stennis Center for Higher Learning (273-00)

|                                                                                                                                                                                                                                                                                                                     | Actual Exp                                                   | oenses                                            | Estimated E                                                  | Expenses                                  | Require