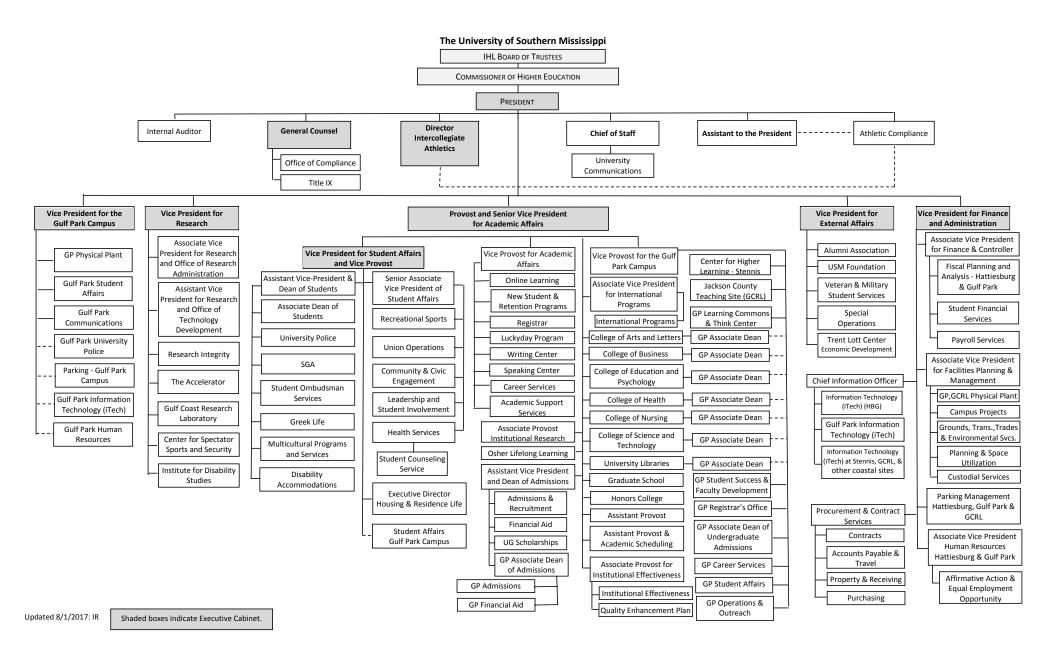

|                                      |                                            |                        |
| WIRELESS COMM. DEVS.    |                                  |                                                    |                                      |                                            |                        |
| SUBSIDIES, LOANS, ETC   |                                  |                                                    |                                      |                                            |                        |
| TOTALS                  | (241,174)                        |                                                    |                                      |                                            | (241,174)              |



#### BOARD OF TRUSTEES OF STATE INSTITUTIONS OF HIGHER LEARNING STATE OF MISSISSIPPI

#### Schedule A Salaries and Wages

Agency: USM - Gulf Coast Research Laboratory - 443-00

|                                                      | Actual Ex   | rpenses        | Estimated   | Expenses      | Requi         | red for       |
|------------------------------------------------------|-------------|----------------|-------------|---------------|---------------|---------------|
|                                                      | FY Er       | nding          | FY E        | nding         | FY E          | nding         |
|                                                      | June 30     | , 2021         | June 3      | 0, 2022       | June 30, 2023 |               |
| CURRENT POSITIONS: