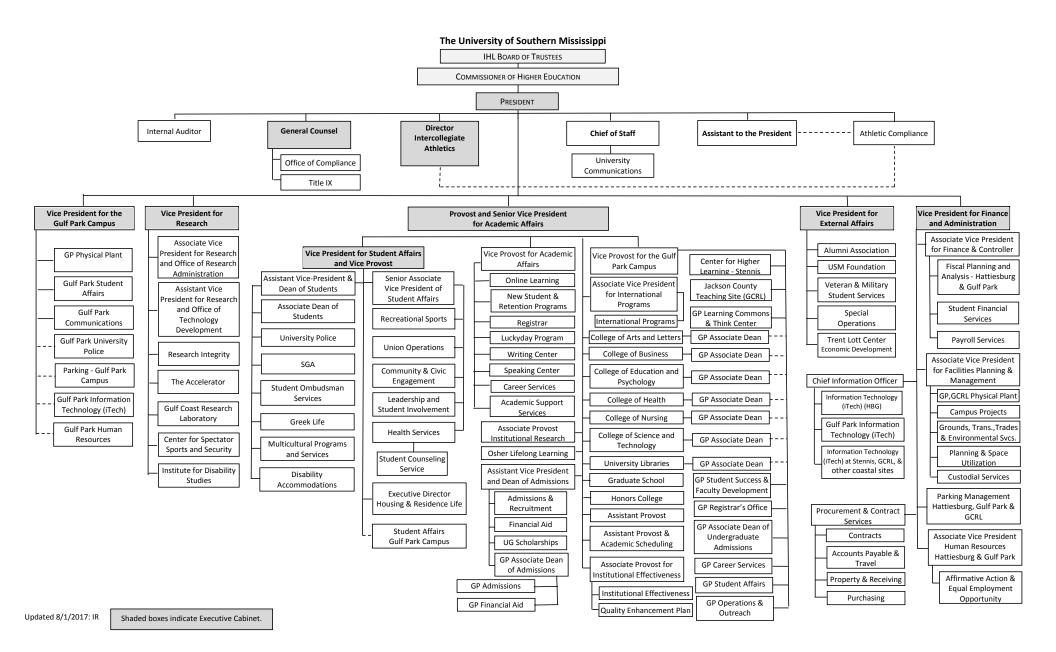

|                                      |                                            |                        |
| WIRELESS COMM. DEVS.    |                                  |                                                    |                                      |                                            |                        |
| SUBSIDIES, LOANS, ETC   |                                  |                                                    |                                      |                                            |                        |
| TOTALS                  | (1,819,109)                      |                                                    |                                      |                                            | (1,819,109)            |



#### BOARD OF TRUSTEES OF STATE INSTITUTIONS OF HIGHER LEARNING STATE OF MISSISSIPPI

#### Schedule A Salaries and Wages

Agency: USM - Hattiesburg Campus 268-00

|                                                                    | Actual       | Expenses          | Estimate     | d Expenses | Requ         | ired for      |
|--------------------------------------------------------------------|--------------|-------------------|--------------|------------|--------------|---------------|
|                                                                    | FY           | Ending            | FY E         | Ending     | FY E         | Ending        |
|                                                                    | June         | 30, 2021          | June 3       | 30, 2022   | June 3