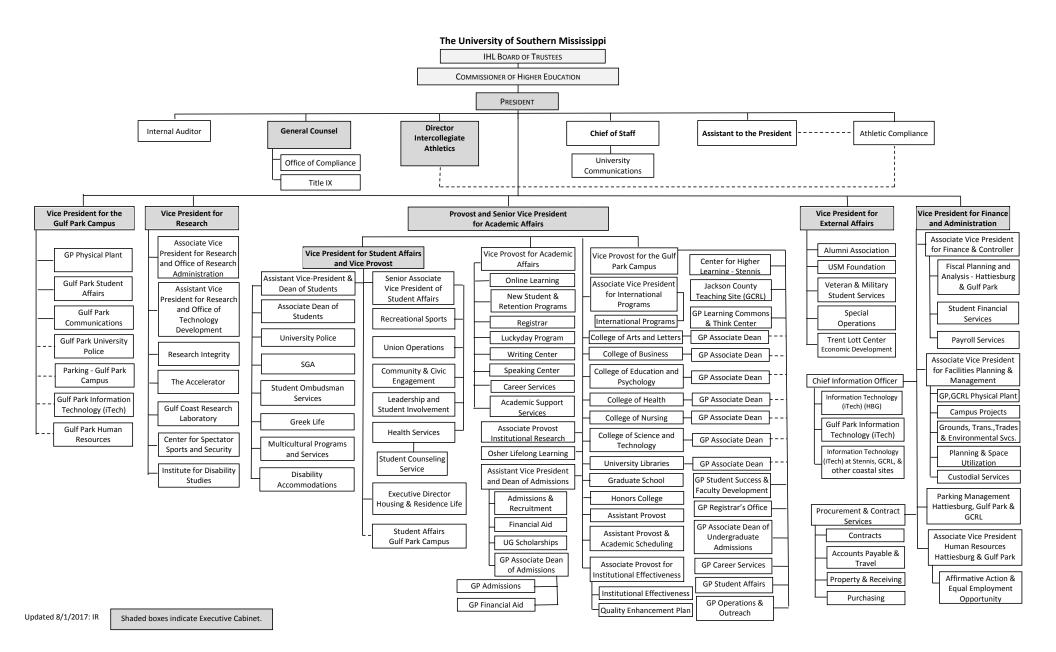

|                                      |                                            |                        |
| WIRELESS COMM. DEVS.    |                                  |                                                    |                                      |                                            |                        |
| SUBSIDIES, LOANS, ETC   |                                  |                                                    |                                      |                                            |                        |
| TOTALS                  | (20,027)                         |                                                    |                                      |                                            | (20,027)               |



#### BOARD OF TRUSTEES OF STATE INSTITUTIONS OF HIGHER LEARNING STATE OF MISSISSIPPI

#### Schedule A Salaries and Wages

Agency: Unversity of Southern Mississippi - Mississippi Polymer Institute (271-00)

|                                                                                                                                                                                                                                                                                                                     | Actual Exp                                                   | penses                                                | Estimated E                                                  | Expenses                                                   | Require