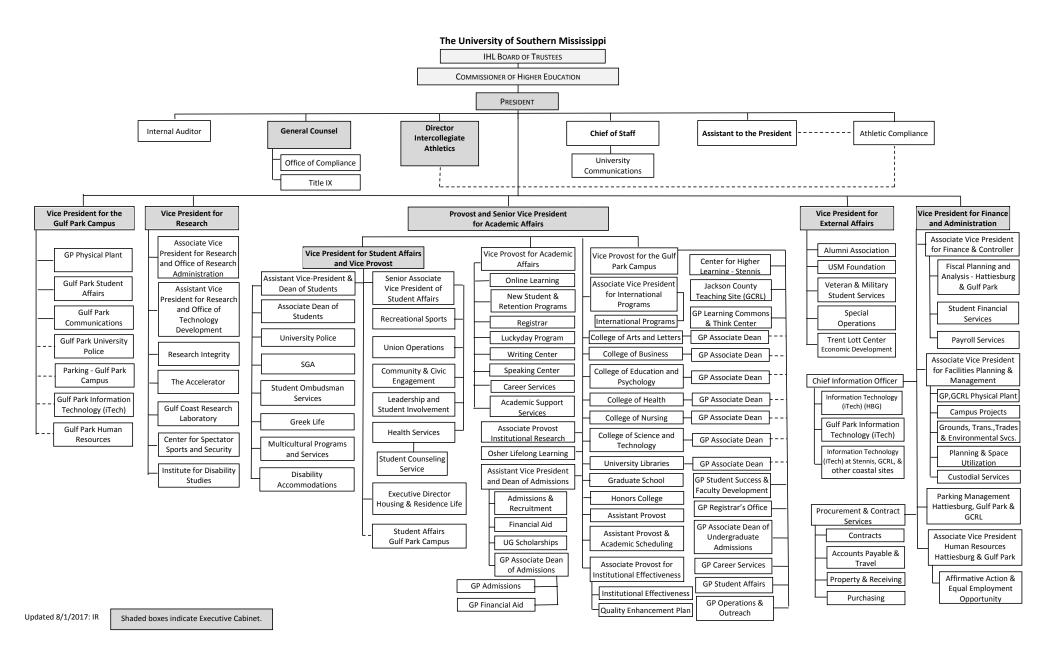

## BUDGET REQUEST FOR FISCAL YEAR ENDING JUNE 30, 2023

| Univ of Southern Mississippi-Stennis Ctr for Higher Lear Buildi<br>AGENCY ADDR                                                     | ESS             |                                    |                               | CHIEF EXECUTIVE OF | FICER           |
|------------------------------------------------------------------------------------------------------------------------------------|-----------------|------------------------------------|-------------------------------|--------------------|-----------------|
|                                                                                                                                    | Actual Expenses | Estimated Expenses<br>June 30,2022 | Requested For<br>June 30,2023 | Requested Over/(Ur | nder) Estimated |
| . A. PERSONAL SERVICES                                                                                                             | June 30,2021    | June 30,2022                       | June 30,2023                  | AMOUNT             | PERCENT         |
| I. Salaries, Wages & Fringe Benefits (Base)                                                                                        | 211,288         | 215,776                            | 231,981                       | THEOUT             | TERCERT         |
| a. Additional Compensation                                                                                                         |                 | a Martin Strate Martin             | D*                            |                    |                 |
| b. Proposed Vacancy Rate (Dollar Amount)                                                                                           |                 |                                    | 1                             |                    |                 |
| c. Per Diem                                                                                                                        |                 |                                    |                               |                    |                 |
| Total Salaries, Wages & Fringe Benefits                                                                                            | 211,288         | 215,776                            | 231,981                       | 16,205             | 7.51            |
| 2. Travel<br>a. Travel & Subsistence (In-State)                                                                                    |                 |                                    |                               |                    |                 |
| b. Travel & Subsistence (Out-Of-State)                                                                                             |                 |                                    |                               |                    |                 |
| c. Travel & Subsistence (Out-Of-Country)                                                                                           |                 |                                    |                               |                    |                 |
| Total Travel                                                                                                                       |                 |                                    |                               |                    |                 |
| B. CONTRACTUAL SERVICE S (Schedule B)<br>a. Tuition, Rewards & Awards                                                              |                 |                                    |                               |                    |                 |
| b. Communications, Transportation & Utilities                                                                                      |                 |                                    |                               |                    |                 |
| c. Public Information                                                                                                              |                 |                                    |                               |                    |                 |
| d. Rents                                                                                                                           | 79,193          | 107,103                            | 107,103                       |                    |                 |
| e. Repairs & Service                                                                                                               |                 |                                    |                               |                    |                 |
| f. Fees, Professional & Other Services                                                                                             |                 |                                    |                               |                    |                 |
| g. Other Contractual Services                                                                                                      | 442             | 442                                | 442                           |                    |                 |
| h. Data Processing                                                                                                                 | 10.5            | 100                                | 100                           |                    |                 |
| i. Other                                                                                                                           | 409             | 409                                | 409                           |                    |                 |
| Total Contractual Services C. COMMODITIES (Schedule C)                                                                             | 80,044          | 107,954                            | 107,954                       |                    |                 |
| a, Maintenance & Construction Materials & Supplies                                                                                 |                 |                                    |                               |                    |                 |
| b. Printing & Office Supplies & Materials                                                                                          | 135             | 250                                | 250                           |                    |                 |
| c. Equipment, Repair Parts, Supplies & Accessories                                                                                 | 155             | 250                                | 2,50                          |                    |                 |
| d. Professional & Scientific Supplies & Materials                                                                                  |                 |                                    |                               |                    |                 |
| e. Other Supplies & Materials                                                                                                      | 51,630          | 3,035                              | 3,035                         |                    |                 |
| Total Commodities                                                                                                                  | 51,765          | 3,285                              | 3,285                         |                    |                 |
| D. CAPITAL OUTLAY                                                                                                                  |                 |                                    |                               |                    |                 |
| 1. Total Other Than Equipment (Schedule D-1)     2. Equipment (Schedule D-2)     b. Road Machinery, Farm & Other Working Equipment |                 |                                    |                               |                    |                 |
| c. Office Machines, Furniture, Fixtures & Equipment                                                                                |                 |                                    |                               |                    |                 |
| d. IS Equipment (Data Processing & Telecommunications)                                                                             |                 |                                    |                               |                    |                 |
| e. Equipment - Lease Purchase                                                                                                      |                 |                                    |                               |                    |                 |
| f. Other Equipment                                                                                                                 |                 | 18,500                             | 18,500                        |                    |                 |
| Total Equipment (Schedule D-2)                                                                                                     |                 | 18,500                             | 18,500                        |                    |                 |
| 3. Vehicles (Schedule D-3)                                                                                                         |                 | 10,000                             | Tojevo                        |                    |                 |
| 4. Wireless Comm. Devices (Schedule D-4)                                                                                           |                 |                                    |                               |                    |                 |
| E. SUBSIDIES, LOANS & GRANTS (Schedule E)                                                                                          | (547)           |                                    |                               |                    |                 |
| FOTAL EXPENDITURES                                                                                                                 | 342,550         | 345,515                            | 361,720                       | 16,205             | 4.69            |
| I. BUDGET TO BE FUNDED AS FOLLOWS:                                                                                                 |                 |                                    |                               |                    |                 |
| Cash Balance-Unencumbered                                                                                                          |                 |                                    |                               |                    |                 |
| General Fund Appropriation (Enter General Fund Lapse Below)                                                                        | 342,550         | 345,515                            | 361,720                       | 16,205             | 4.69            |
| State Support Special Funds Federal Funds Other Special Funds (Specify)                                                            |                 |                                    |                               |                    |                 |
| Other special runds (Specify)                                                                                                      |                 |                                    |                               |                    |                 |
|                                                                                                                                    |                 |                                    | -                             |                    |                 |
| Less: Estimated Cash Available Next Fiscal Period                                                                                  |                 |                                    |                               |                    |                 |
| TOTAL FUNDS (equals Total Expenditures above)                                                                                      | 342,550         | 345,515                            | 361,720                       | 16,205             | 4.699           |
| GENERAL FUND LAPSE                                                                                                                 |                 |                                    | Alexandre State               |                    |                 |
| II: PERSONNEL DATA<br>Number of Positions Authorized in Appropriation Bill a.) Perm Full                                           | 3               | 3                                  | 3                             |                    |                 |
| b.) Perm Part                                                                                                                      | 3               |                                    |                               |                    |                 |
| c.) T-L Full                                                                                                                       |                 |                                    |                               |                    |                 |
| d.) T-L Part                                                                                                                       |                 |                                    |                               |                    |                 |
| Average Annual Vacancy Rate (Percentage) a.) Perm Full                                                                             |                 |                                    |                               | 14                 |                 |
| b.) Perm Part                                                                                                                      |                 |                                    |                               |                    |                 |
| c.) T-L Full                                                                                                                       |                 |                                    |                               |                    |                 |
| d.) T-L Part                                                                                                                       |                 |                                    |                               |                    | the set the     |
| Approved by: Dr. Rodney D. Bennett Korkey b.                                                                                       | ~               | bmitted by: Lynn                   | L. Smith                      | Date : 7/22/202    | 1 2:35 PM       |