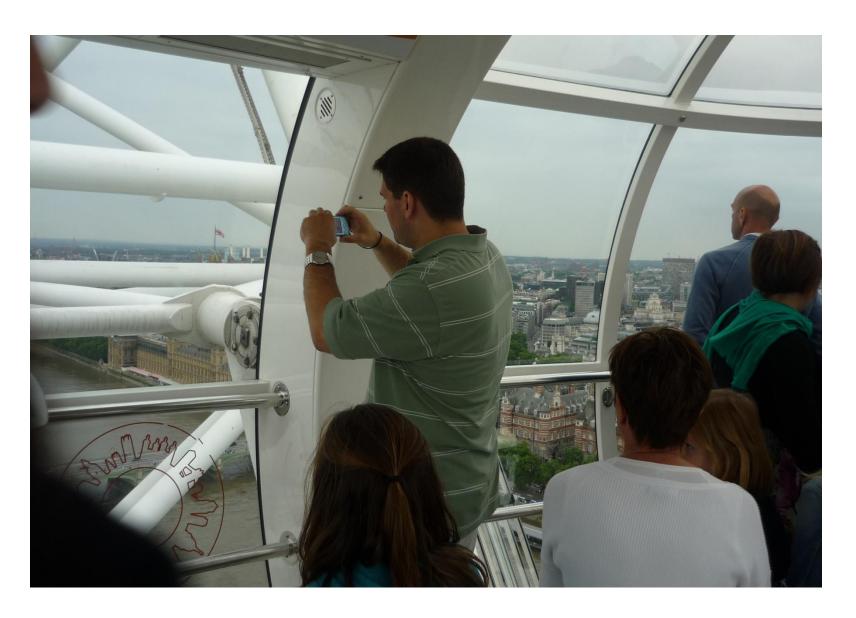

## Scenes from USM British Studies

View of Parliament from South Bank of Thames, London

London Eye, South Bank of Thames

Dr. Griffis in London Eye, 2014

Neighborhood Orientation Walk, 2013

How many LIS students can you fit in a London phone booth? (2013)