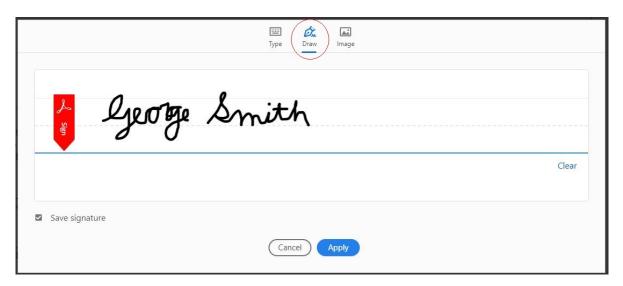

- 2. Save the PDF to your computer.
- 3. Open the PDF in Adobe Acrobat Reader.
- 4. Click the pen image at the top of Adobe.

5. Click "Add Signature," then choose "Draw" to add a drawn signature – yes, using your mouse likely results in a signature that's a distant cousin of your typical handwritten signature – that's ok.

6. Click "Apply," then move the signature to the appropriate signature line on the document and click your mouse to place the signature.

7. Save the PDF. The signature you created will remain in Adobe for future use.