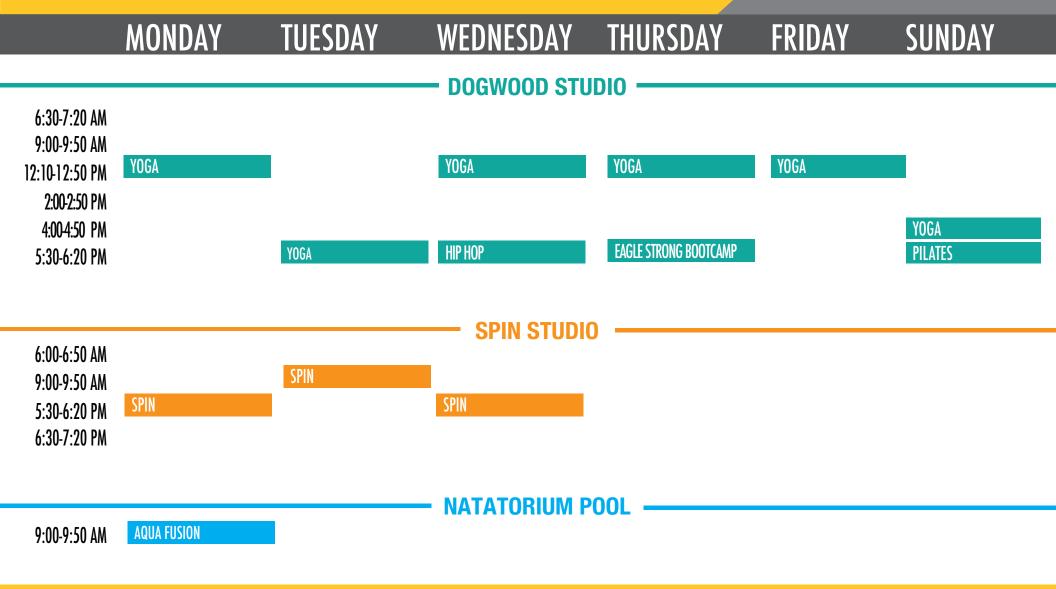

## WINTER FINALS December 4 - 11

AQUA FUSION- This water based class is the perfect blend of cardio intervals, strength exercises, and kickboxing moves that will give you the full body workout you are looking for. Don't let the water fool you, you will burn calories and leave sweating! This class is designed for all fitness levels.

EAGLE STRONG BOOTCAMP- This boot camp class will give you just the right amount of challenge and intensity from our very own Personal Trainers at the Payne Center. This workout utilizes all forms of exercise like HIIT, strength training, cardio, core, and plyometric moves to give you an amazing functional workout! All fitness levels are welcome!

HIP HOP- This group format is a fun and energetic 50 minute class that takes hip hop dance to the next level! We will build our cardio and sculpt our bodies while dancing to today's hits. No dance experience needed and any fitness level is welcome! Together we will break a sweat, and have a blast while doing it.

PILATES: Pilates is a form of exercise which strengthens the body with an emphasis on core strength with small, low-impact movements. These work to improve general fitness and overall well-being. Pilates helps improve posture, balance, and flexibility.

SPIN- Join us for an amazing indoor bike riding workout utilizing flat roads, hills, and intervals to keep you quessing and your heart rate racing!

YOGA- Build strength and endurance in this yoga flow for all levels. We will incorporate resistance training with weights and other props, as well as light cardio for a full-body workout.