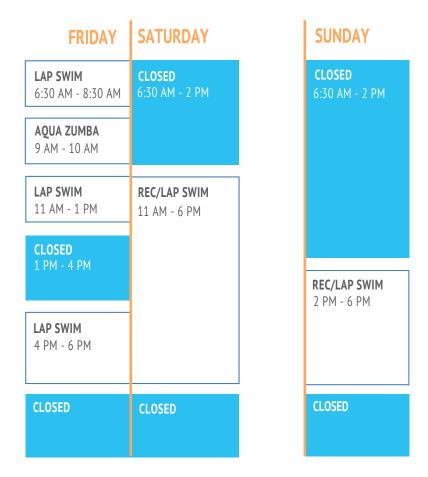

## SUMMER SWIM SCHEDULE

| MONDAY             | TUESDAY           |
|--------------------|-------------------|
| <b>LAP SWIM</b>    | <b>LAP SWIM</b>   |
| 6:30 AM - 8:30 AM  | 6:30 AM - 8:30 AM |
| <b>AQUA FUSION</b> | <b>CLOSED</b>     |
| 9 AM - 10 AM       | 8:30 AM - 11 AM   |
| LAP SWIM           | <b>LAP SWIM</b>   |
| 11 AM -1 PM        | 11 AM - 1 PM      |
|                    |                   |
| <b>CLOSED</b>      | <b>CLOSED</b>     |
| 1 PM - 4 PM        | 1 PM - 4 PM       |
|                    |                   |

## M.C. JOHNSON NATATORIUM MAY 24 - AUGUST 22

## LIFEGUARD ALWAYS ON DUTY ONLY ONE SWIMMER PER LANE

| WEDNESDAY          | THURSDAY          |
|--------------------|-------------------|
| <b>LAP SWIM</b>    | <b>LAP SWIM</b>   |
| 6:30 AM - 8:30 AM  | 6:30 AM - 8:30 AM |
| <b>AQUA FUSION</b> | <b>CLOSED</b>     |
| 9 AM - 10 AM       | 8:30 AM - 11 AM   |
| <b>LAP SWIM</b>    | <b>LAP SWIM</b>   |
| 11 AM - 1 PM       | 11 AM - 1 PM      |
|                    |                   |
| <b>CLOSED</b>      | <b>CLOSED</b>     |
| 1 PM - 4 PM        | 1 PM - 4 PM       |
|                    |                   |
| 1 PM - 4 PM        | 1 PM - 4 PM       |

Schedule subject to change based on Payne Center facility hours. For more information or to reserve the M.C. Johnson Natatorium for special events, such as birthday parties, call **601.266.5408** or visit www.usm.edu/campus-recreation

## LAP SWIM: LANE LINES ARE IN PLACE AND BOTH DIVING BOARDS ARE CLOSED.

EOE/M/F/VETS/DISABILITY