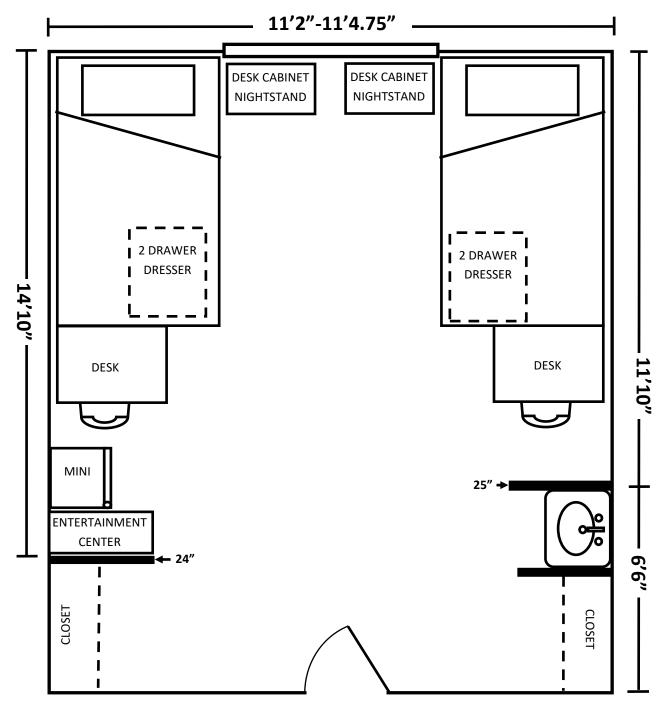

## CENTURY PARK SOUTH, LUCKYDAY HALL FLOORPLAN

Laundry Facilities on the first floor Study rooms, lounges/kitchens with microwaves on each floor Multiple single/private bathrooms with showers on each hall

| 2 Drawer Dresser    | D 24.5", W 29.5", H 22" | Entertainment Center    | D 14", W 24", H 48"   |
|---------------------|-------------------------|-------------------------|-----------------------|
| Desk                | D 24", W 32", H 30"     | Desk Cabinet/Nightstand | D 24", W 17", H 30"   |
| Head/Foot Board     | W 38", H 39"            | Adjustable Bed frame    | L 85.5", W 38", H 33" |
| Bed Mattress        | W 33", L 80"            | Closets (open)          | D 23", W 37", H 85"   |
| Wall Mounted Vanity | D 24", W 31", H 33"     | Entry Door              | W 35.75", H 83"       |
|                     |                         |                         |                       |

Mini-Fridge (varies) D 19.5-22", W 17-19", H 34-35" Blinds in all rooms

Windows: 1st - 4th floors W 44.5", H 65", 5th floor: W 56.5", H 65" (base of window to floor varies: 34"-40")