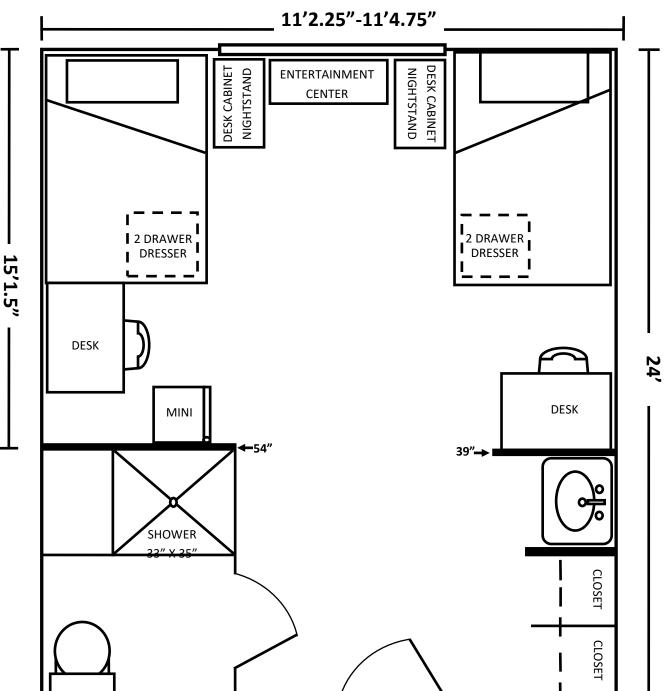

Laundry Facilities on the first floor Study rooms, lounges/kitchens with microwaves on each floor

| 2 Drawer Dresser                                                                                              | D 24.5", W 29.5", H 22"        | Entertainment Center    | D 14", W 24", H 48"   |
|---------------------------------------------------------------------------------------------------------------|--------------------------------|-------------------------|-----------------------|
| Head/Foot Board                                                                                               | W 38", H 39"                   | Adjustable Bed frame    | L 85.5", W 38", H 33" |
| Bed Mattress                                                                                                  | W 33", L 80"                   | Closets (open)          | D 23", W 37", H 85"   |
| Desk                                                                                                          | D 24", W 32", H 30"            | Desk Cabinet/Nightstand | D 24", W 17", H 30"   |
| Vanity/2 door Cabinet                                                                                         | D24", W 36", H 33"             | Private Bathroom        |                       |
| Mini-Fridge                                                                                                   | D 19.5-22", W 17-19", H 34-35' | ' Entry Door            | W 35.75", H 83"       |
| Blinds in all rooms                                                                                           |                                |                         |                       |
| Windows: 1st - 4th floors W 44.5", H 65", 5th floor: W 56.5", H 65" (base of window to floor varies: 34"-40") |                                |                         |                       |

For illustrative purposes only. Not to scale. All measurements are approximate and no responsibility is taken for any error.