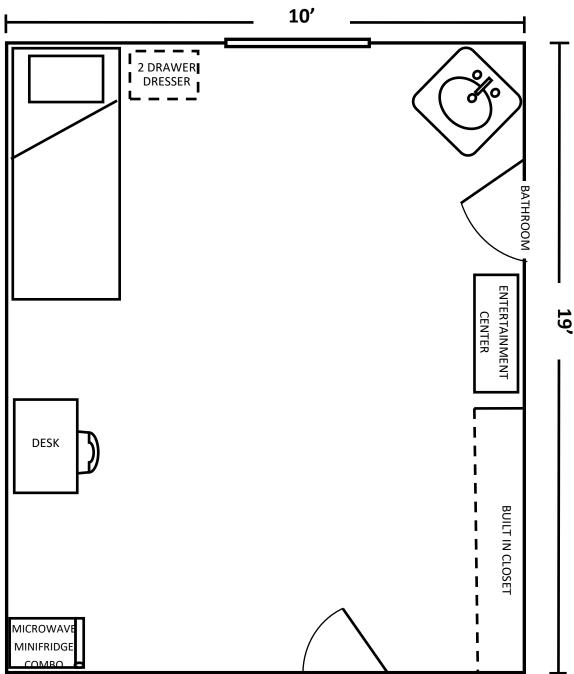

## HILLCREST HALL FLOOR PLAN

Laundry Facilities and study rooms on each floor

| 2 Drawer Dresser      | D 24.5", W 29.5", H 22" | Entertainment Center                            | D 14", W 24", H 48"   |
|-----------------------|-------------------------|-------------------------------------------------|-----------------------|
| Desk                  | D 24", W 32", H 30"     | Desk Cabinet/Nightstand                         | D 24", W 17", H 30"   |
| Head/Foot Board       | W 38", H 39"            | Adjustable Bed frame                            | L 85.5", W 38", H 33" |
| Bed Mattress          | W 33", L 80"            | Closets                                         | D 30", W 54"          |
| Wall Mounted Vanity   | W 31", H 33"            | Suite style bathroom shared with adjoining room |                       |
| Microwave/Mini-Fridge | e D 18", W 18", H 43"   | Entry Door                                      | W 36", H 79"          |
| Blinds in all rooms   |                         | Window size                                     | W 52", H 72"          |