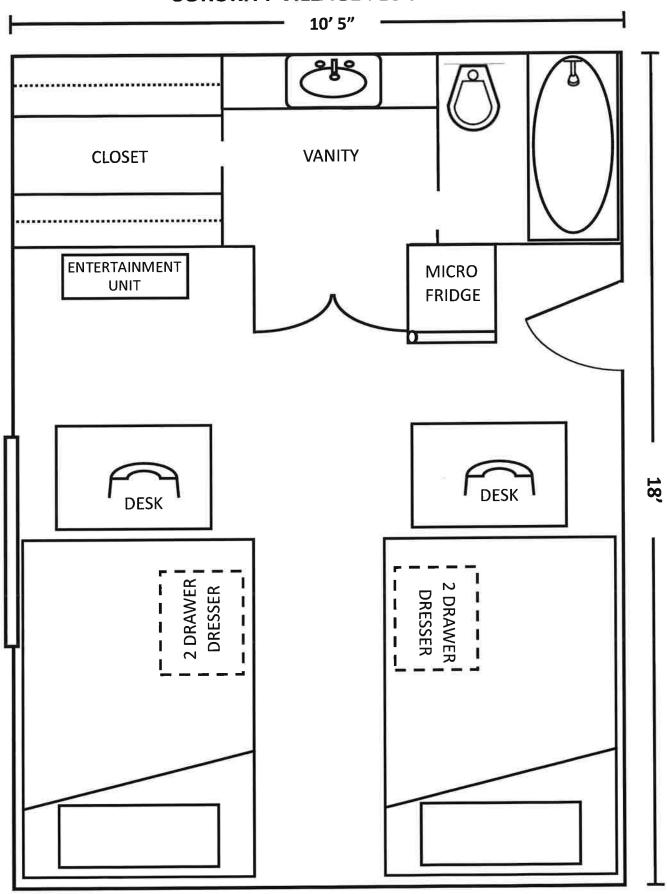

## **SORORITY VILLAGE FLOOR PLAN**

For illustrative purposes only. Not to scale. All measurements are approximate and no responsibility is taken for any error.

## Laundry facilities, chapter room, kitchen on the first floor

2 Drawer Dresser

Bed Mattress (standard double)

Closets

Desk

**Entertainment Center** 

**Entry Door** 

Microwave/Mini-fridge Combo

Vanity sink area

Bathroom tub/shower & toilet

Window size

Blinds in all rooms

D 24.5" W 29.5" H 22"

5'11 X 6'

D 24" W 24" H 30.5" D 14" W 24" H 48"

W 36" H 83"

D 19.5-22" W 17-19 H 34-35"

5′10″ X 6′1″ 5′9″ X 5′4″

W 4' H 5'4"

All measurements are approximate