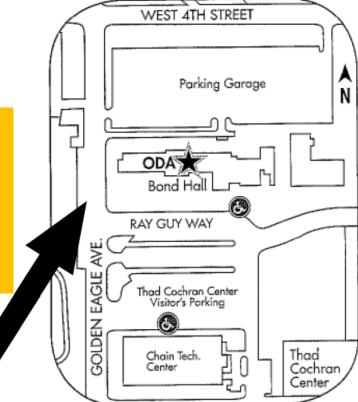

Our office is located on the Hattiesburg campus on the first floor of <u>Bond Hall</u>. Our hours of operation are Monday through Friday 8:00 am to 5:00 pm.