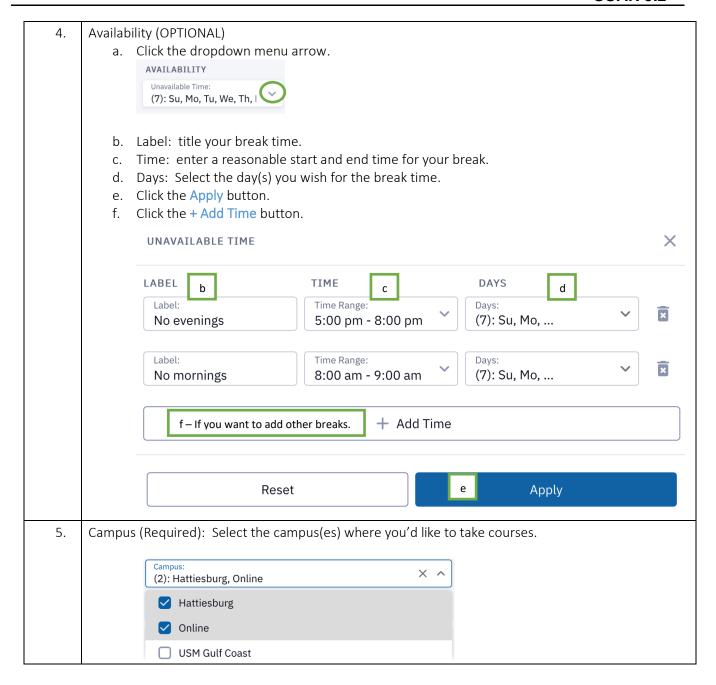

## Schedule Builder

















## Narrow Down Options and Add to Shopping Cart

1. The Builder will provide an **overview** of the schedule and you can use the arrows at the top to view other schedules.



2. You can pin specific sections by (a) clicking on the course listing and (b) clicking the Pin button



Then, click the "Schedule Builder" will display a "pin" at the top-right of the section of that particular course.



- 3. How to move forward:
  - a. Enroll by clicking the "Enroll" button.
  - b. Save the schedule as a "Favorite" by clicking the heart icon.





## 4. To enroll: a. Click the classes you wish to add b. Click the Enroll button. NOTE: The Validate button checks your holds, pre-requisites prior to attempting registration. GHY 104 - Weather & Climate ✓ H010-LEC (7017) ONLINE HBG GHY 104L