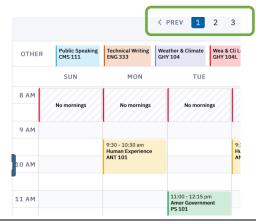

## Narrow Down Options and Add to Shopping Cart

1. The Builder will provide an **overview** of the schedule and you can use the arrows at the top to view other schedules.

2. You can pin specific sections by (a) clicking on the course listing and (b) clicking the Pin button

Then, click the "Schedule Builder" will display a "pin" at the top-right of the section of that particular course.

- 3. How to move forward:
  - a. Enroll by clicking the "Enroll" button.
  - b. Save the schedule as a "Favorite" by clicking the heart icon.