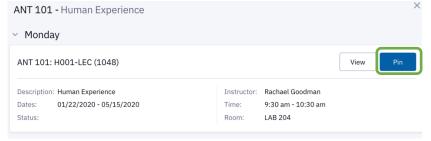

## Narrow Down Options and Add to Shopping Cart

1. The Builder will provide an **overview** of the schedule and you can use the arrows at the top to view other schedules.

2. You can pin specific sections by (a) clicking on the course listing and (b) clicking the Pin button

Then, click the "Schedule Builder" will display a "pin" at the top-right of the section of that particular course.

- 3. How to move forward:
  - a. Enroll by clicking the "Enroll" button.
  - b. Save the schedule as a "Favorite" by clicking the heart icon.