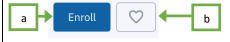

Then, click the "Schedule Builder" will display a "pin" at the top-right of the section of that particular course.

- 3. How to move forward:
  - a. Enroll by clicking the "Enroll" button.
  - b. Save the schedule as a "Favorite" by clicking the heart icon.

## 4. To enroll: a. Click the classes you wish to add b. Click the Enroll button. NOTE: The Validate button checks your holds, pre-requisites prior to attempting registration. GHY 104 - Weather & Climate ✓ H010-LEC (7017) ONLINE HBG GHY 104L - Wea & Cli Lab M010-LAB (7019) 6:00 pm PS 101 - Amer Government H003-LEC (4451) b MoWe 1:00 pm 2:15 pm LAB 103