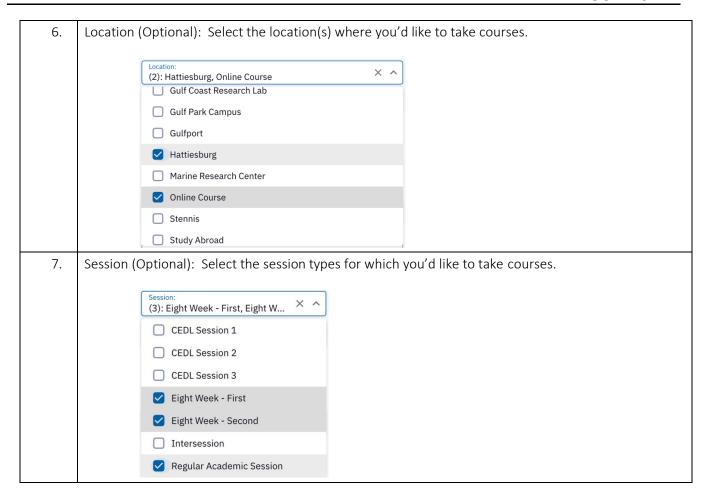

## Schedule Builder

















## Narrow Down Options and Add to Shopping Cart

1. The Builder will provide an **overview** of the schedule and you can use the arrows at the top to view other schedules.



2. You can pin specific sections by (a) clicking on the course listing and (b) clicking the Pin button



Then, click the "Schedule Builder" will display a "pin" at the top-right of the section of that particular course.



- 3. How to move forward:
  - a. Enroll by clicking the "Enroll" button.
  - b. Save the schedule as a "Favorite" by clicking the heart icon.





## 4. To enroll: a. Click the classes you wish to add b. Click the Enroll button. NOTE: The Validate button checks your holds, pre-requisites prior to attempting registration. GHY 104 - Weather & Climate ✓ H010-LEC (7017) ONLINE HBG GHY 104L - We