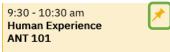

Then, click the "Schedule Builder" will display a "pin" at the top-right of the section of that particular course.

- 3. How to move forward:
  - a. Enroll by clicking the "Enroll" button.
  - b. Save the schedule as a "Favorite" by clicking the heart icon.