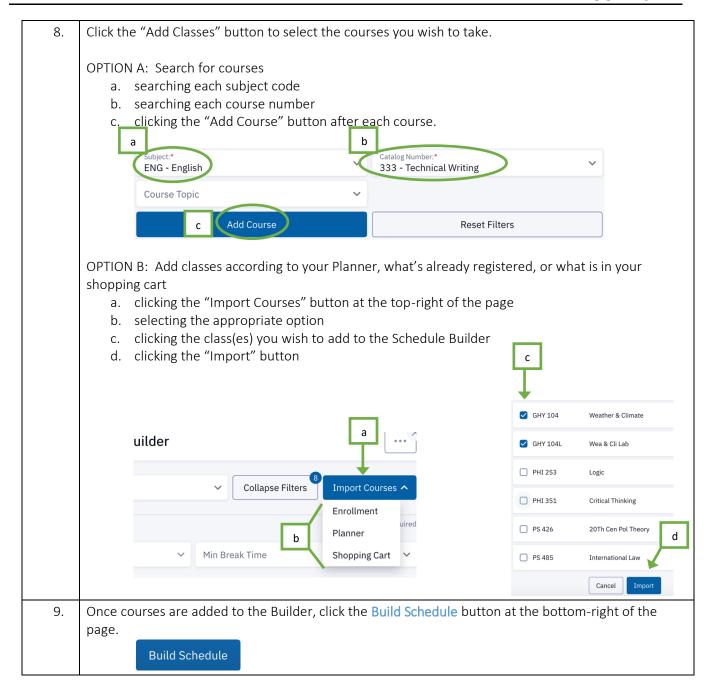

## 4. To enroll: a. Click the classes you wish to add b. Click the Enroll button. NOTE: The Validate button checks your holds, pre-requisites prior to attempting registration. GHY 104 - Weather & Climate ✓ H010-LEC (7017) ONLINE HBG GHY 104L - Wea & Cli Lab M010-LAB (7019) 6:00 pm PS 101 - Amer Government H003-LEC (4451) b MoWe 1:00 pm 2:15 pm LAB 103