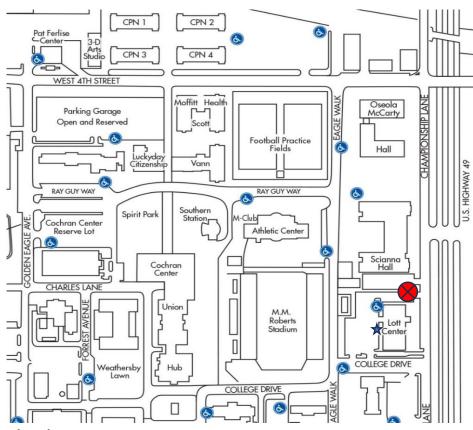

### TRENT LOTT

JR Preview Event Fraternity & Sorority Life Brunch Bash

## **Admissions**

LOTT CENTER 6197 US Hwy 49 HATTIESBURG, MS 39406

Parking and Transit Services 601.266.4948 | parking@usm.edu usm.edu/parking-transit-services

#### Print and place face up on dashboard of vehicle.

Additional parking is available in the Parking Garage levels 2-5 only. Avoid the Reserved spaces marked with letters and numbers – Service, No Parking, Fire Lane areas and Pay by App parking. Handicap/Accessible areas are reserved for those properly displaying federal- or state-issued placard or license plate.

#### **Directions**

#### Traveling from Jackson on Hwy. 49 S

- Less than one mile after traveling under I59, look for a sign on the right, showing the exit to the Coliseum and 4<sup>th</sup> Street.
- Continue past this exit and take the next right on to Championship Lane (the service road) and keep left.
- Parking is located on the West/East side of the Lott Center

#### Traveling on Hwy. 49 N

- Go through the intersection of Hwy. 49 and Hardy Street
- Take the first LEFT crossing over Hwy. 49S on to Championship Lane (the service road) and keep left.
- Parking is located on the West/East side of the Lott Center

Please avoid the USM Individual Reserved spaces on the north side of the Trent Lott Center/south side of the Scianna Hall.

This Special Event pass is not valid for faculty, staff, or students at The University of Southern Mississippi.